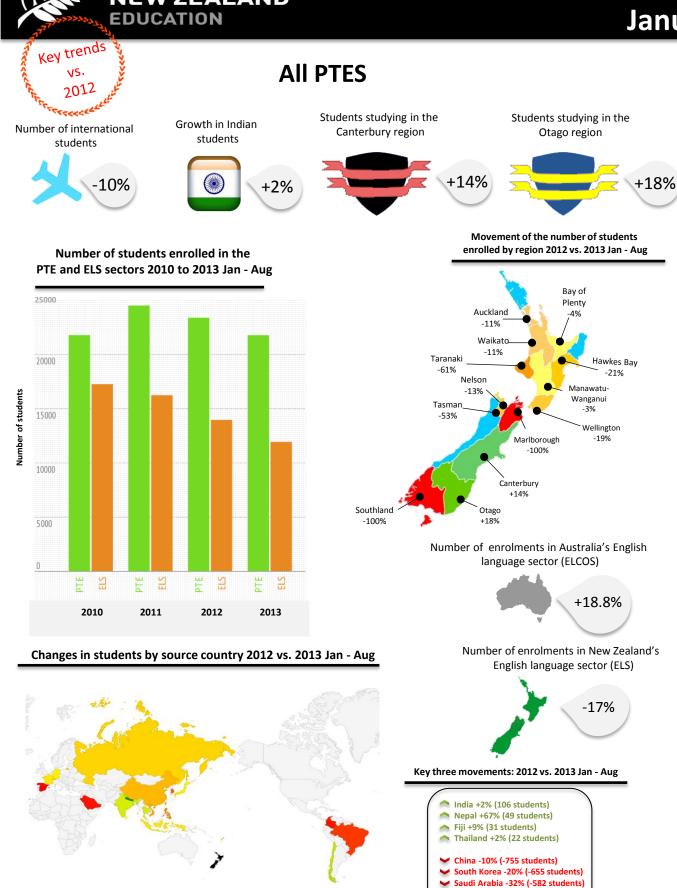

## International student trends in the PTE sector January – August 2013

1,000

certs 1-3





Certs|dips 5-7

Bachelors degrees

<sub>Graduate certs</sub>|dips

Wasters degrees

**NEW ZEALAND** 

Honours degrees postgrad certs Developed by Education New Zealand. This includes full fee-paying, NZAID, PhD, foreign research based post graduate, and exchange students. Student enrolment data was sourced from the Ministry of Education and is provisional until the final data release in early 2014 (this data can be sourced here: http://www.educationcounts.govt.nz/). Student visas data was sourced from www.immigration.govt.nz. Australian data was sourced from www.aei.gov.au.

Brazil -24% (-368 students)