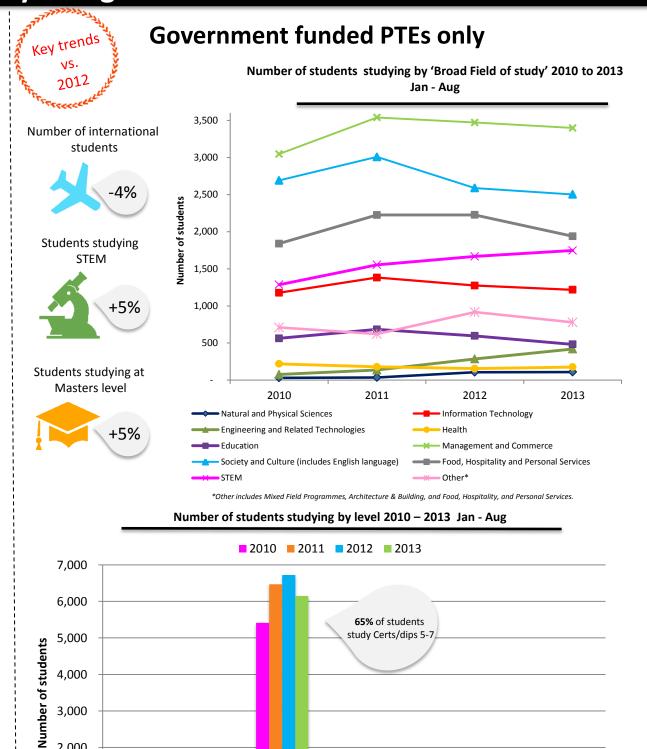

## International student trends in the PTE sector January – August 2013

1,000

certs 1-3

Certs|dips 5-7

Bachelors degrees

<sub>Graduate certs</sub>|dips

Wasters degrees

**NEW ZEALAND** 

Honours degrees postgrad certs Developed by Education New Zealand. This includes full fee-paying, NZAID, PhD, foreign research based post graduate, and exchange students. Student enrolment data was sourced from the Ministry of Education and is provisional until the final data release in early 2014 (this data can be sourced here: http://www.educationcounts.govt.nz/). Student visas data was sourced from www.immigration.govt.nz. Australian data was sourced from www.aei.gov.au.