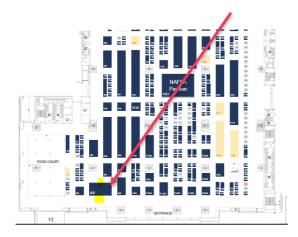

# NAFSA 2018 New Zealand Pavilion Brief

Client Name: Sam Heeney, International Event Manager, Education New Zealand Billing Address: L5 160 Lambton Quay, Wellington, New Zealand Billing emails: <u>sam.heeney@enz.govt.nz</u>; <u>accounts@enz.govt.nz</u> USA event manager: Nigel Morris <u>nigelmorris@earthlink.net</u>

Booth No: 400 Booth Dimension: 30ft x 50ft (9mx15m)



## **Basic Requirements**

- 1. 7 x double sided Backdrops. Please provide two options
  - a. Backlit (image below)
  - b. Mounted spots
- 2. Each backdrop should have power outlet at base for exhibitor charging
- 3. 2 x Branded welcome desks with storage cupboards and power at each
- 4. Flooring
  - a. Carpet flooring
  - b. Wood style flooring

## Summary of basic requirements

16 power outlets 2 registration counters 7 double sided backdrops (2 price options) Flooring (2 price options) 

All artwork would be provided in Print ready files. Detailed instructions to be provided for design team to produce artwork including any necessary bleed considerations

# Please provide add on quotes for the following options:

## **Option A**

**Furniture** 14 x Café style tables 56 x Café style cha