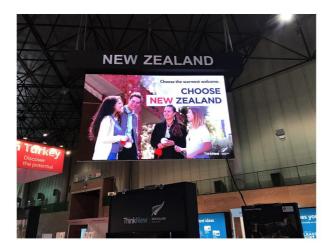

#### **Option D**

Hanging screen double sided with printed sign above covering the truss on both sides (as per image below) Please include cost of screens and rigging charges including all labour and electrical equipment

## **Electronic Hanging Screen Sample**

Printed Sample (EAIE 2017 Screen one side print on reverse)