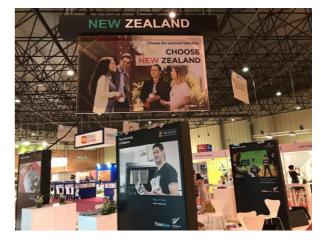

## **Basic Requirements**

- 1. 7 x double sided Backdrops. Please provide two options
  - a. Backlit (image below)
  - b. Mounted spots
- 2. Each backdrop should have power outlet at base for exhibitor charging
- 3. 2 x Branded welcome desks with storage cupboards and power at each
- 4. Flooring
  - a. Carpet flooring
  - b. Wood style flooring

# **Backlit Samples**

Sample Photos NZ Pavilion NAFSA 2016/17

2016

2017

Learn to Think New

Learn to Think New